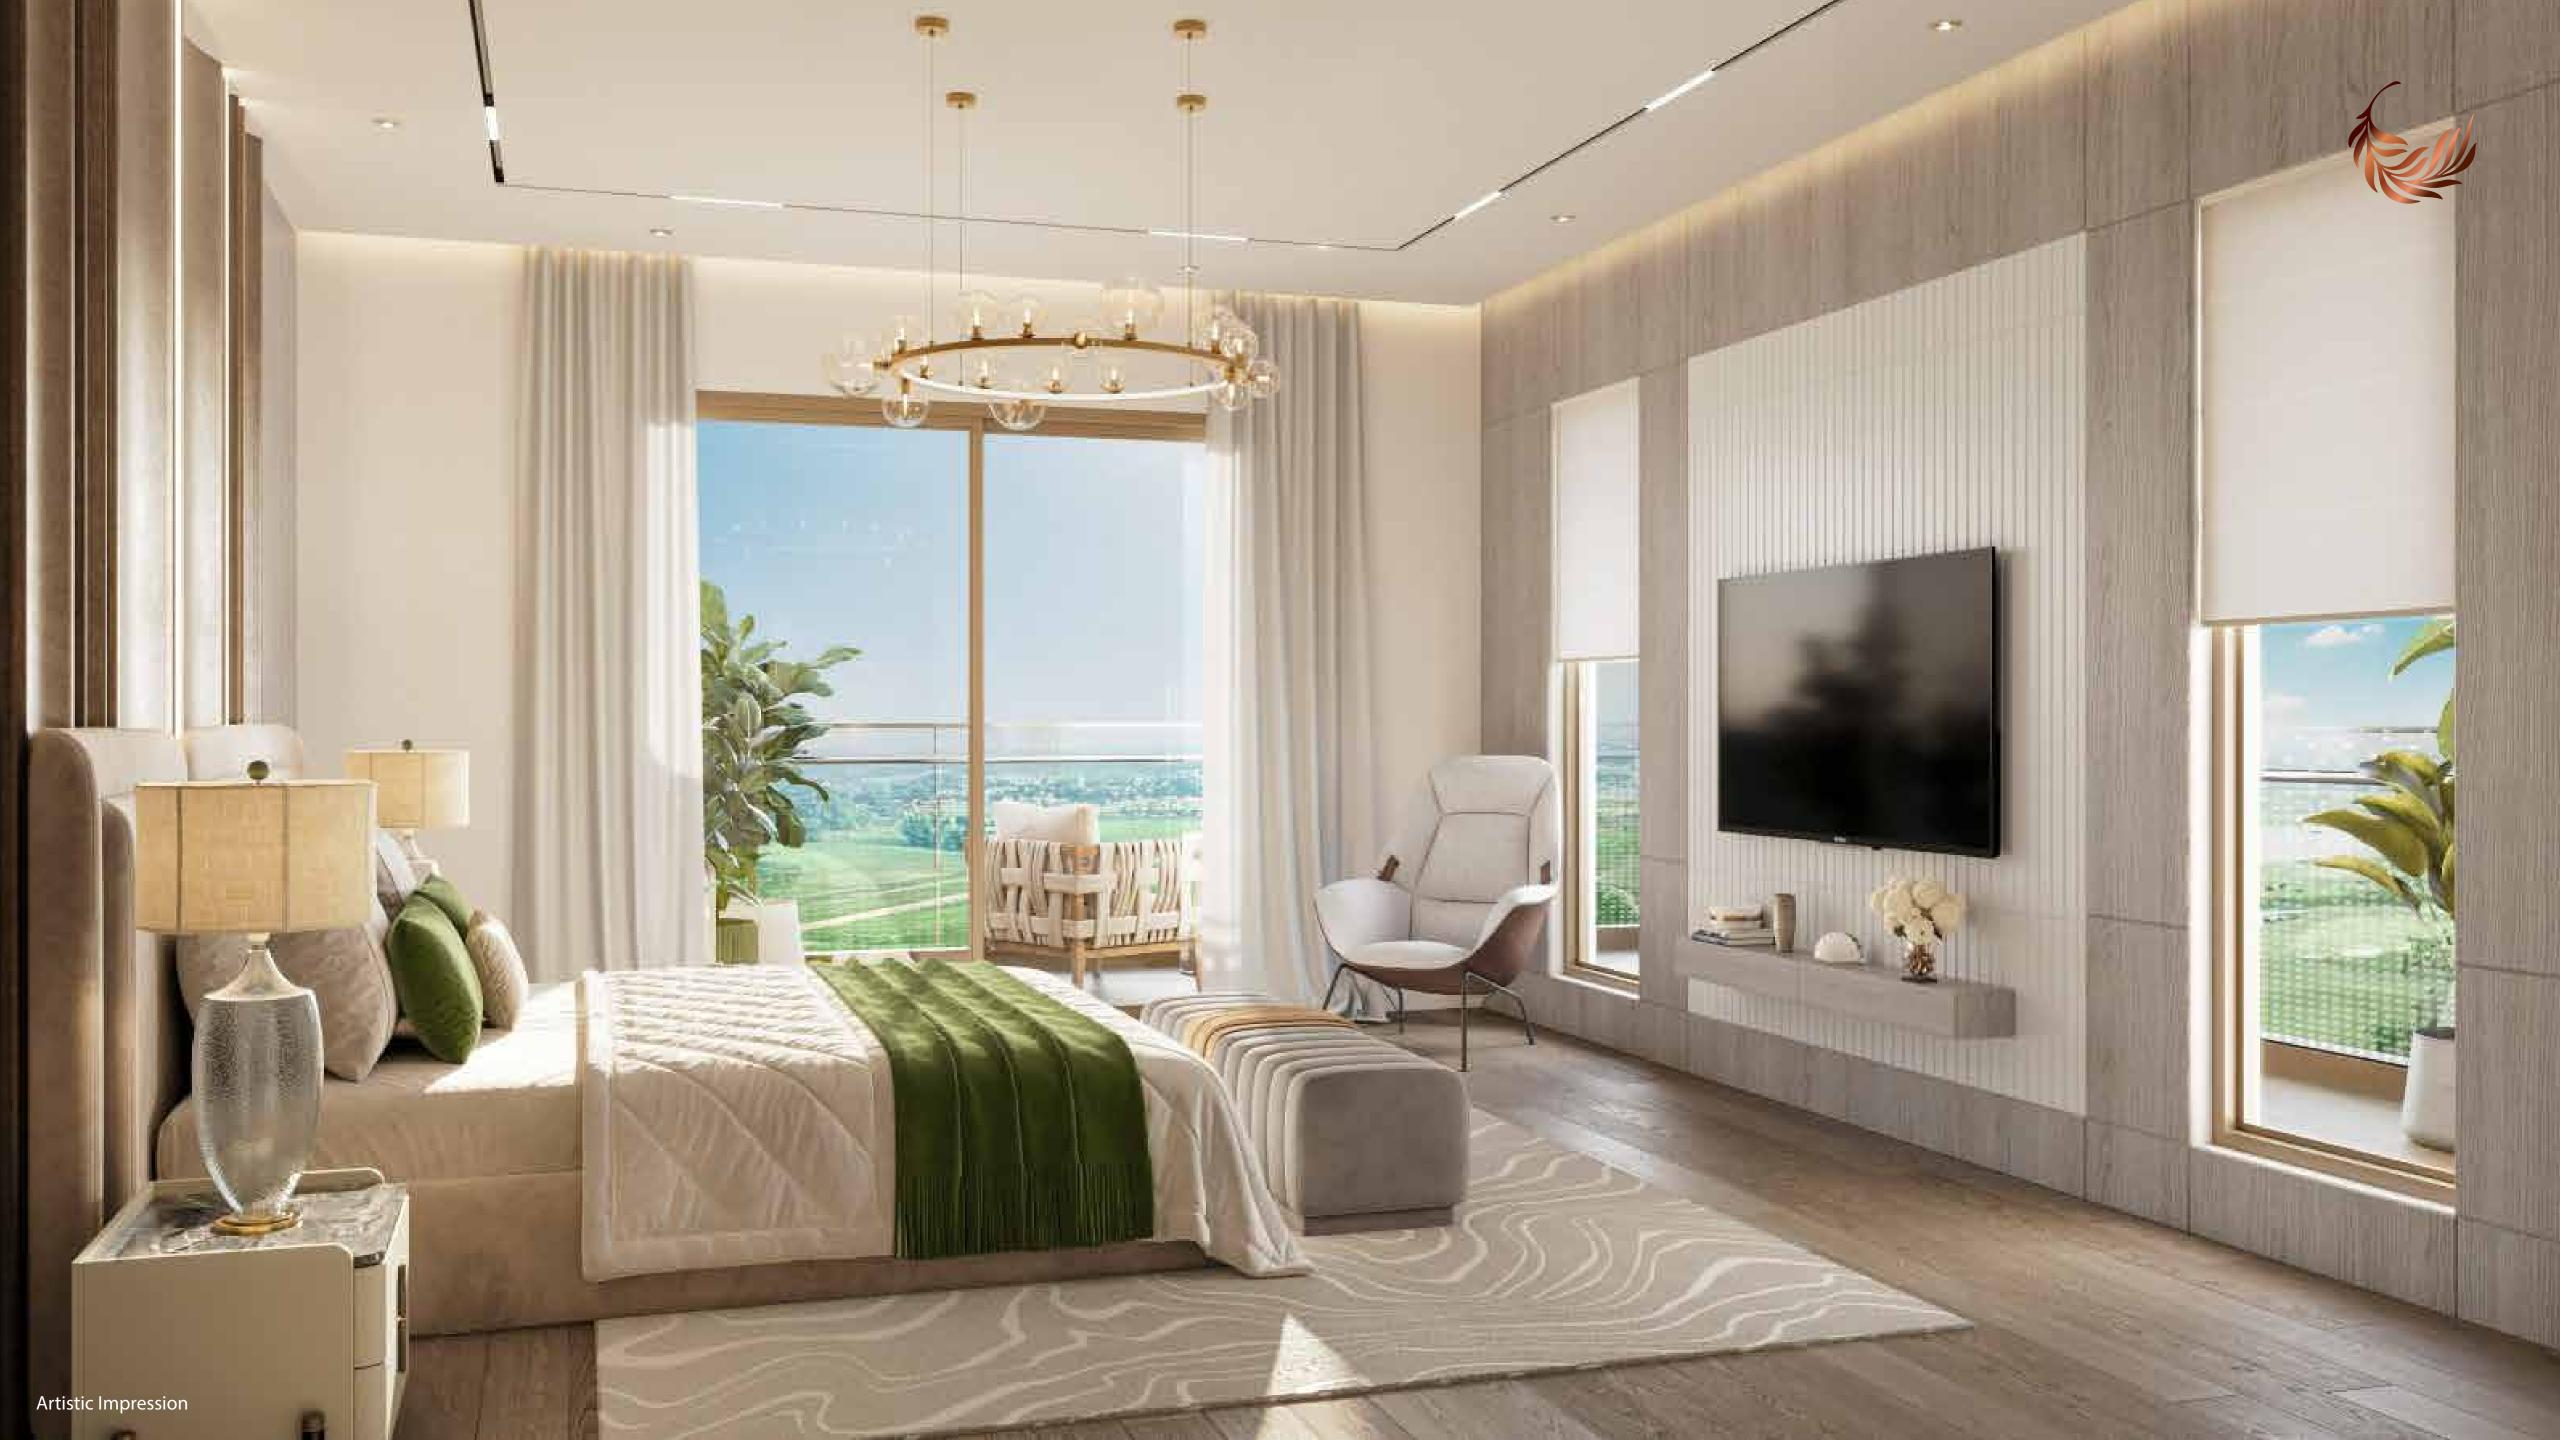

### Apartment Layout Advantages

- Each Apartment Designed To Revel In Timeless Sweeping Views Of Well Manicured Golf Course, Lush Green NSG Campus, Serene Aravallis And Planned Central Greens
- Each Apartment Having 2/3 Sides Open With Green Views On Both Sides
- Elevated Privacy With No Two Apartments Looking Into Each Other
- Exclusive Living With Only 2 Apartments On Each Floor Enhancing Peace And Tranquillity
- Open Feel Inside Home With More Than 11 Ft. Clear Floor To Ceiling Height
- Seamlessly Integrated Indoor Outdoor Living Experience With Majestic Living Areas Designed As Rectangular Hall Attached To Large Running Terrace Balcony Having Timeless Views
- Generously Spacious Bedrooms With Ample Storage And Comfortable Grooming Spaces
- Day Long Sunlight And Clear Ventilation With Running Balconies On Both Sides Of The Apartment
- Clear Segregation Of Private And Public Space With More Than 50 Sq.ft. Of Foyer Space At Apartment Entrance L-Shaped Private Balconies With Master Bedroom Of 4 BHK Units
- Dual Vanity In Master Toilet Of 4 BHK Units

### Key Apartment Specifications

- 11 Ft Clear Height From Floor To Ceiling
- All Weather VRV Air-conditioning
- Modular Kitchen With Chimney & Hob
- Imported Marble Flooring In Living / Dining / Kitchen
- Laminated Wooden Flooring In Bedrooms
- PU Finished 8 Ft. High Doors With Digital Lock On Apartment Entrance Door
- Premium CP Fittings And Sanitary Fixtures In Toilets
- Provision For Automation Of Lighting Fixtures And Curtains