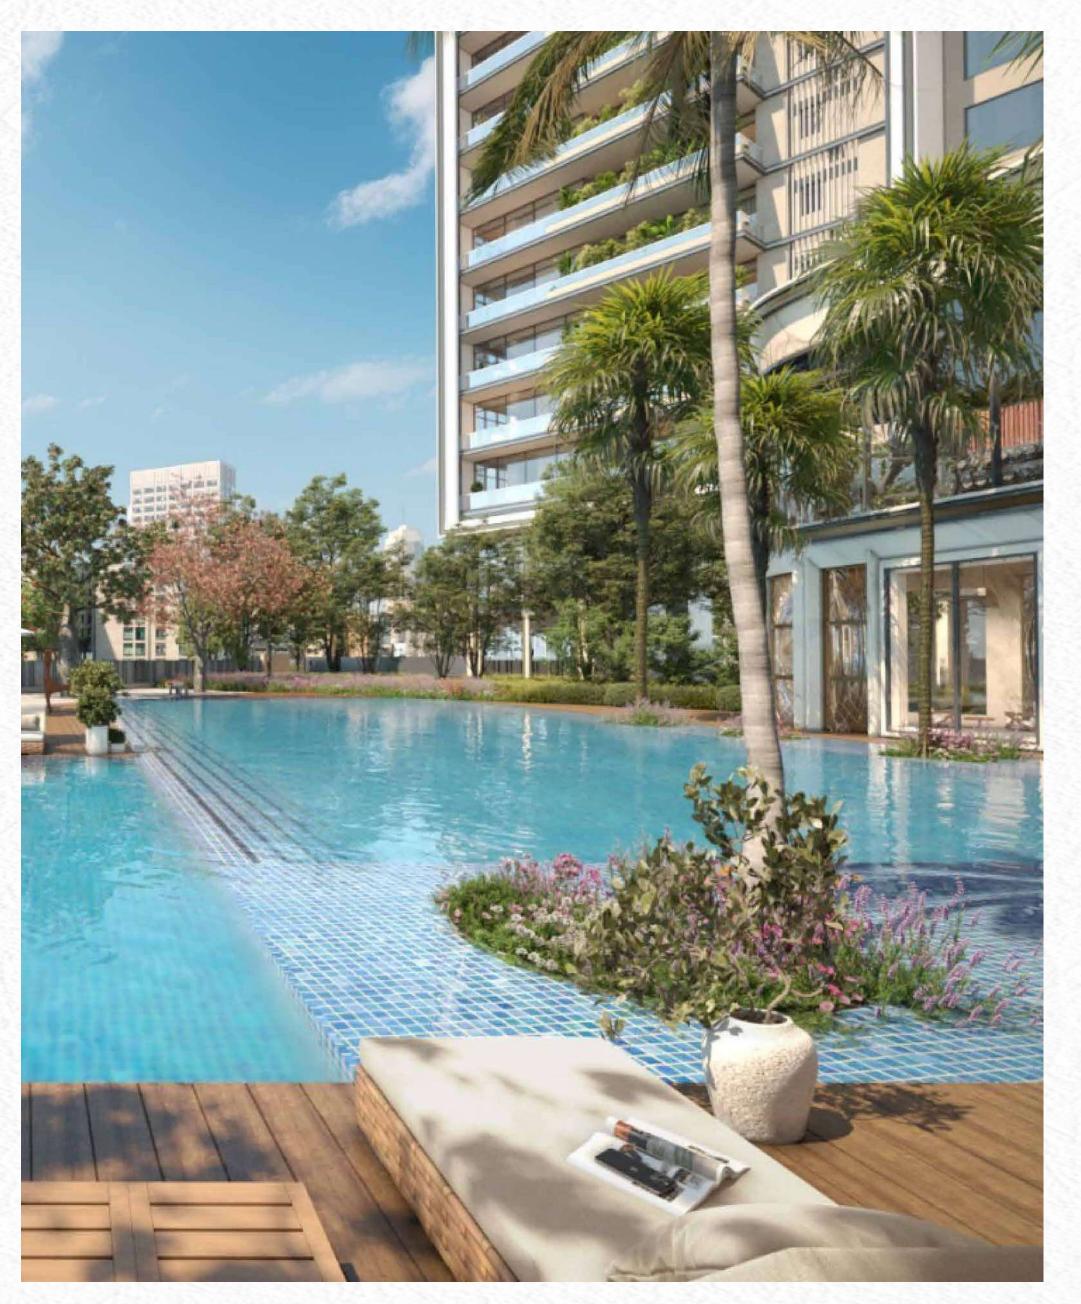

### EXCLUSIVE VIEW FOR SELECT FEW

Artistic Impression

LOW DENSITY DESIGN WITH JUST 40 HOMES PER ACRE

## Planning Highlights

- Very Low-density Development With Less Than 40 Apartments Per Acre
- One Of The Rare Projects Amongst Recent Launches With No Additional Loading Of FAR Under TOD Or TDR Policies
- Open Plan Tower Placement With No Two Towers Overlooking Each Other Directly Enabling Infinity Views To All Apartments
- Less Than 15% Ground Coverage With Only 3 Tower Blocks In 8.34 Acres (Each Block To Have 2 Adjoining Towers)
- 85% Open Area With Contiguous 4.5 Acres Central Greens Having Iconic Water Feature And Multitude Of Outdoor Amenities
- Mini Urban Forest, Multiple Tree Groves With Around 900 Trees Of Various Species To Be Planted In The Project
- Minimal Vehicular Movement On Surface To Create Least Disturbance For Residents
- Grand Entrance Court With Welcoming Water Feature Giving Direct Access To Club, Basement Ramp And Services
- Sunken Courts Allowing Natural Light And Ventilation In Basement Tower Drop Off Zones And Parking