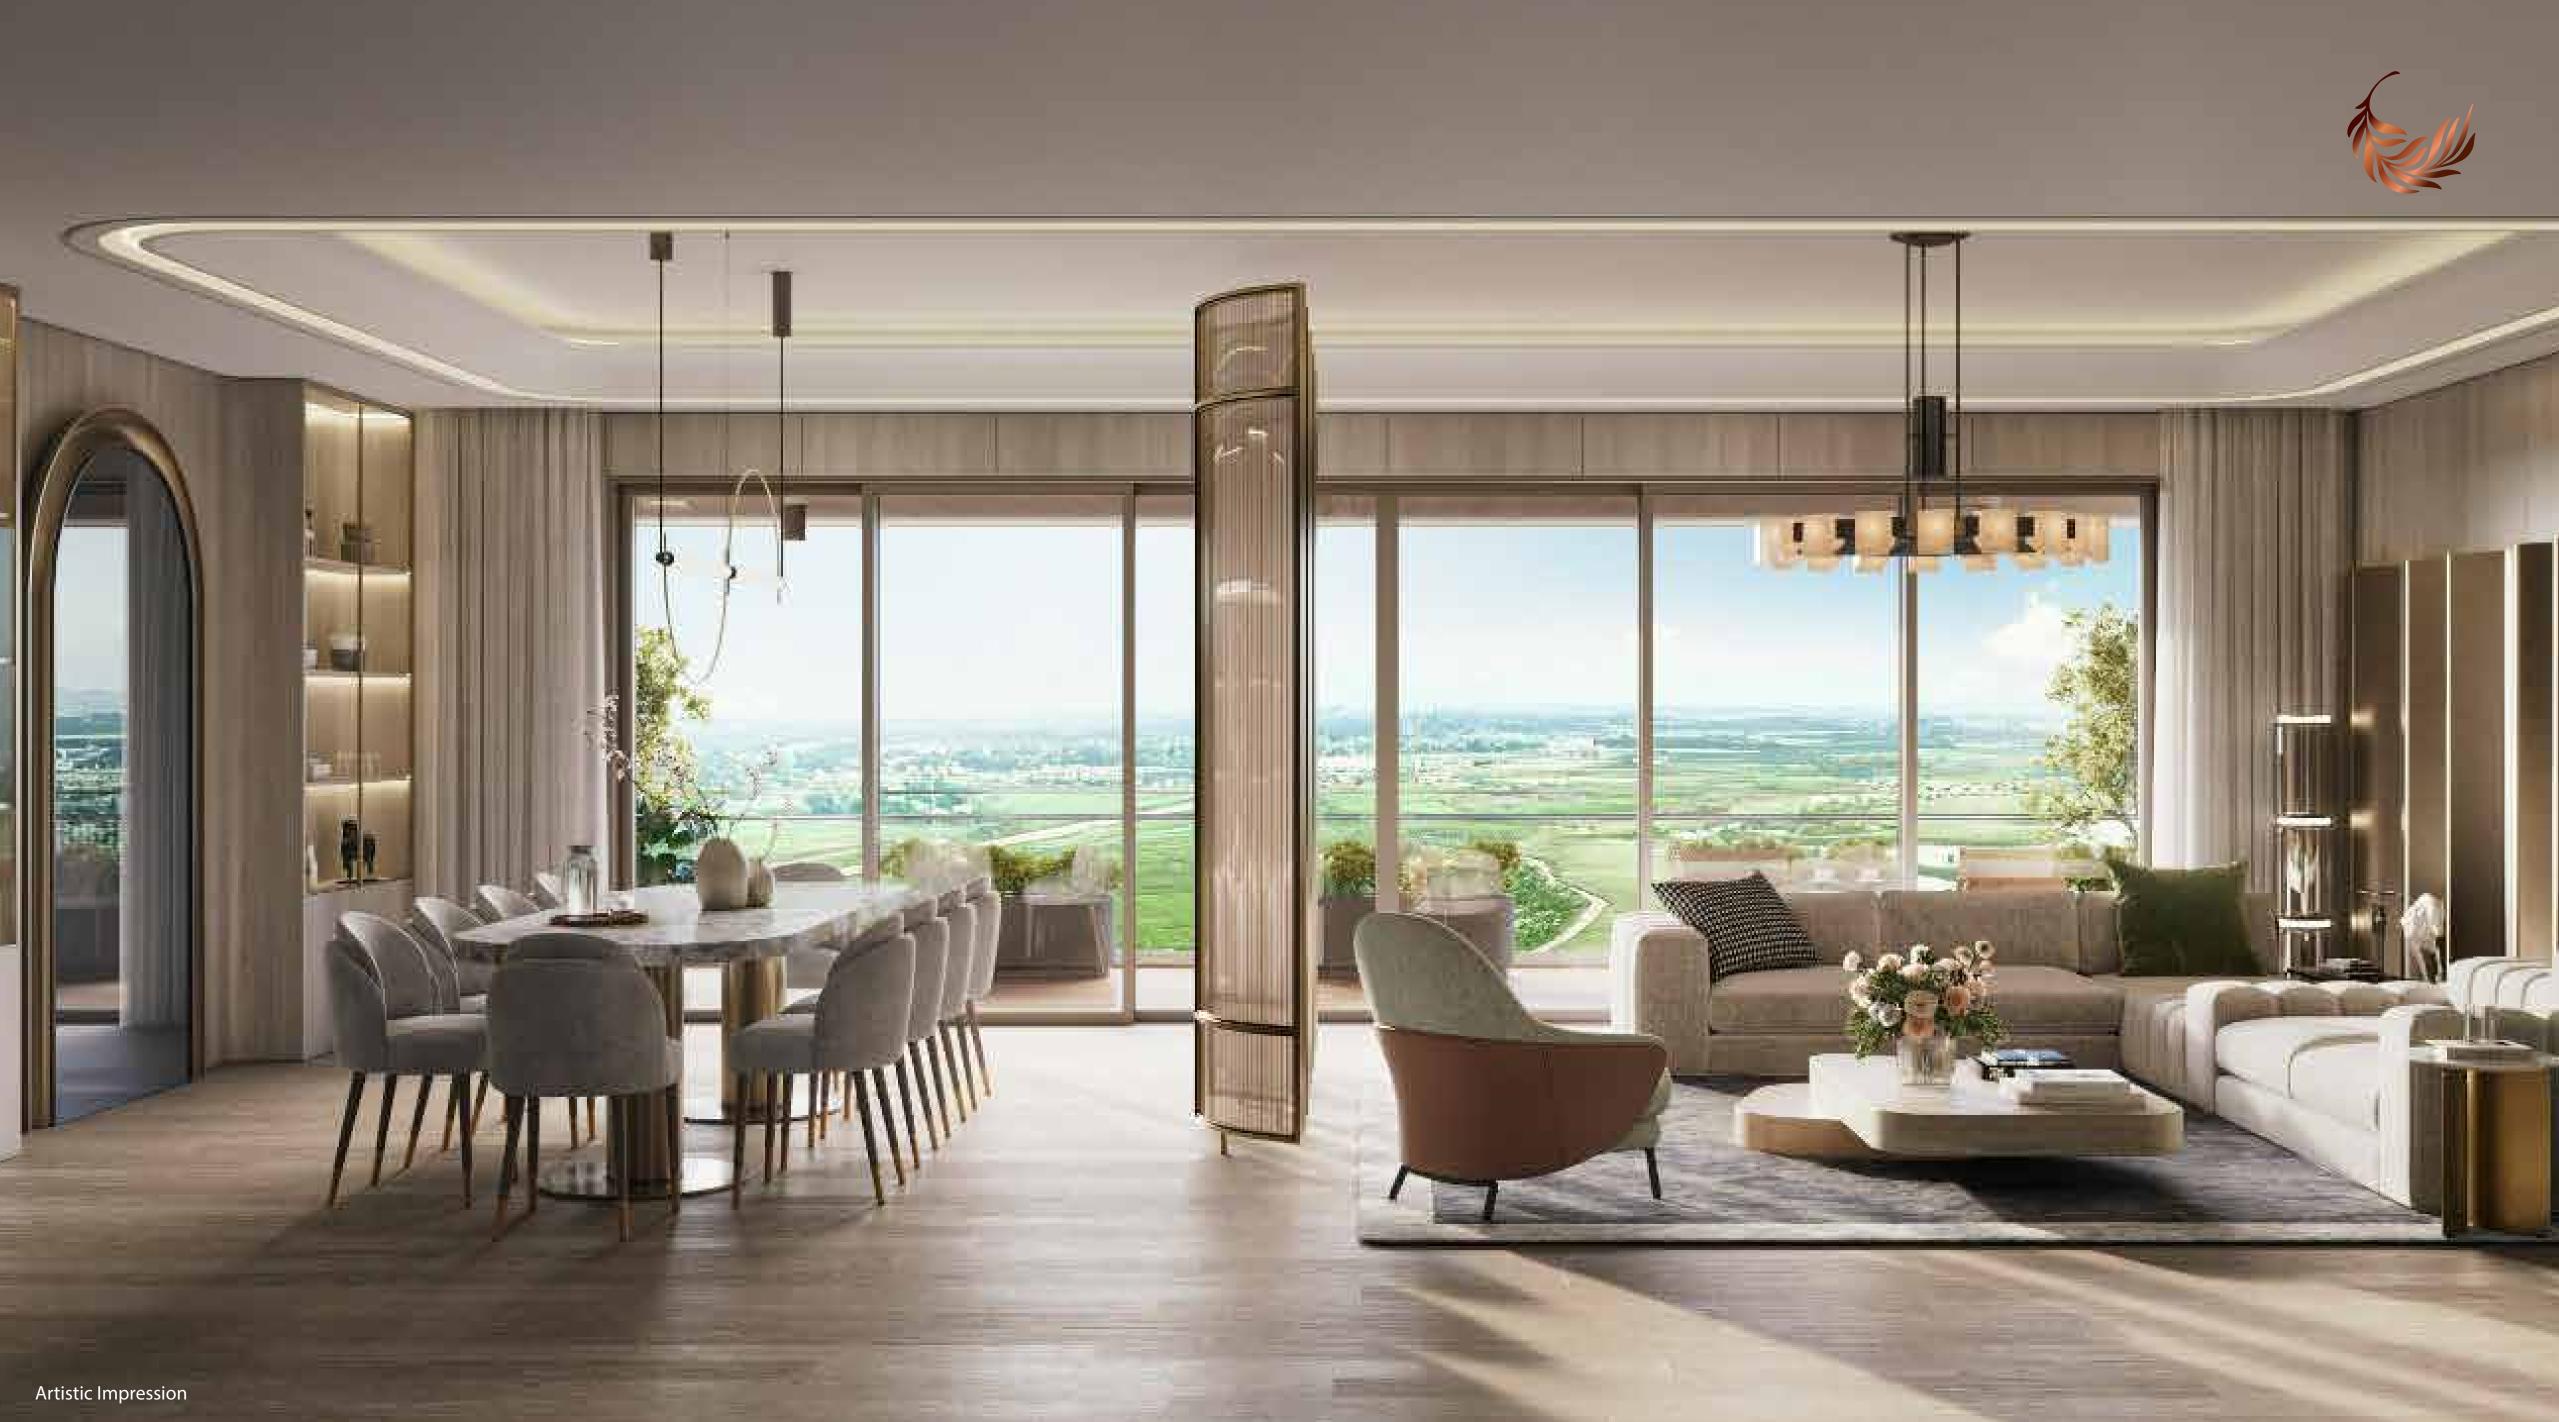

### Apartment Layout Advantages

- Each Apartment Designed To Revel In Timeless Sweeping Views Of Well Manicured Golf Course, Lush Green NSG Campus, Serene Aravallis And Planned Central Greens
- Each Apartment Having 2/3 Sides Open With Green Views On Both Sides
- Elevated Privacy With No Two Apartments Looking Into Each Other
- Exclusive Living With Only 2 Apartments On Each Floor Enhancing Peace And Tranquillity
- Open Feel Inside Home With More Than 11 Ft. Clear Floor To Ceiling Height
- Seamlessly Integrated Indoor Outdoor Living Experience With Majestic Living Areas Designed As Rectangular Hall Attached To Large Running Terrace Balcony Having Timeless Views
- Generously Spacious Bedrooms With Ample Storage And Comfortable Grooming Spaces
- Day Long Sunlight And Clear Ventilation With Running Balconies On Both Sides Of The Apartment
- Clear Segregation Of Private And Public Space With More Than 50 Sq.ft. Of Foyer Space At Apartment Entrance L-Shaped Private Balconies With Master Bedroom Of 4 BHK Units
- Dual Vanity In Master Toilet Of 4 BHK Units

### Key Apartment Specifications

- 11 Ft Clear Height From Floor To Ceiling
- All Weather VRV Air-conditioning
- Modular Kitchen With Chimney & Hob
- Imported Marble Flooring In Living / Dining / Kitchen
- Laminated Wooden Flooring In Bedrooms
- PU Finished 8 Ft. High Doors With Digital Lock On Apartment Entrance Door
- Premium CP Fittings And Sanitary Fixtures In Toilets
- Provision For Automation Of Lighting Fixtures And Curtains