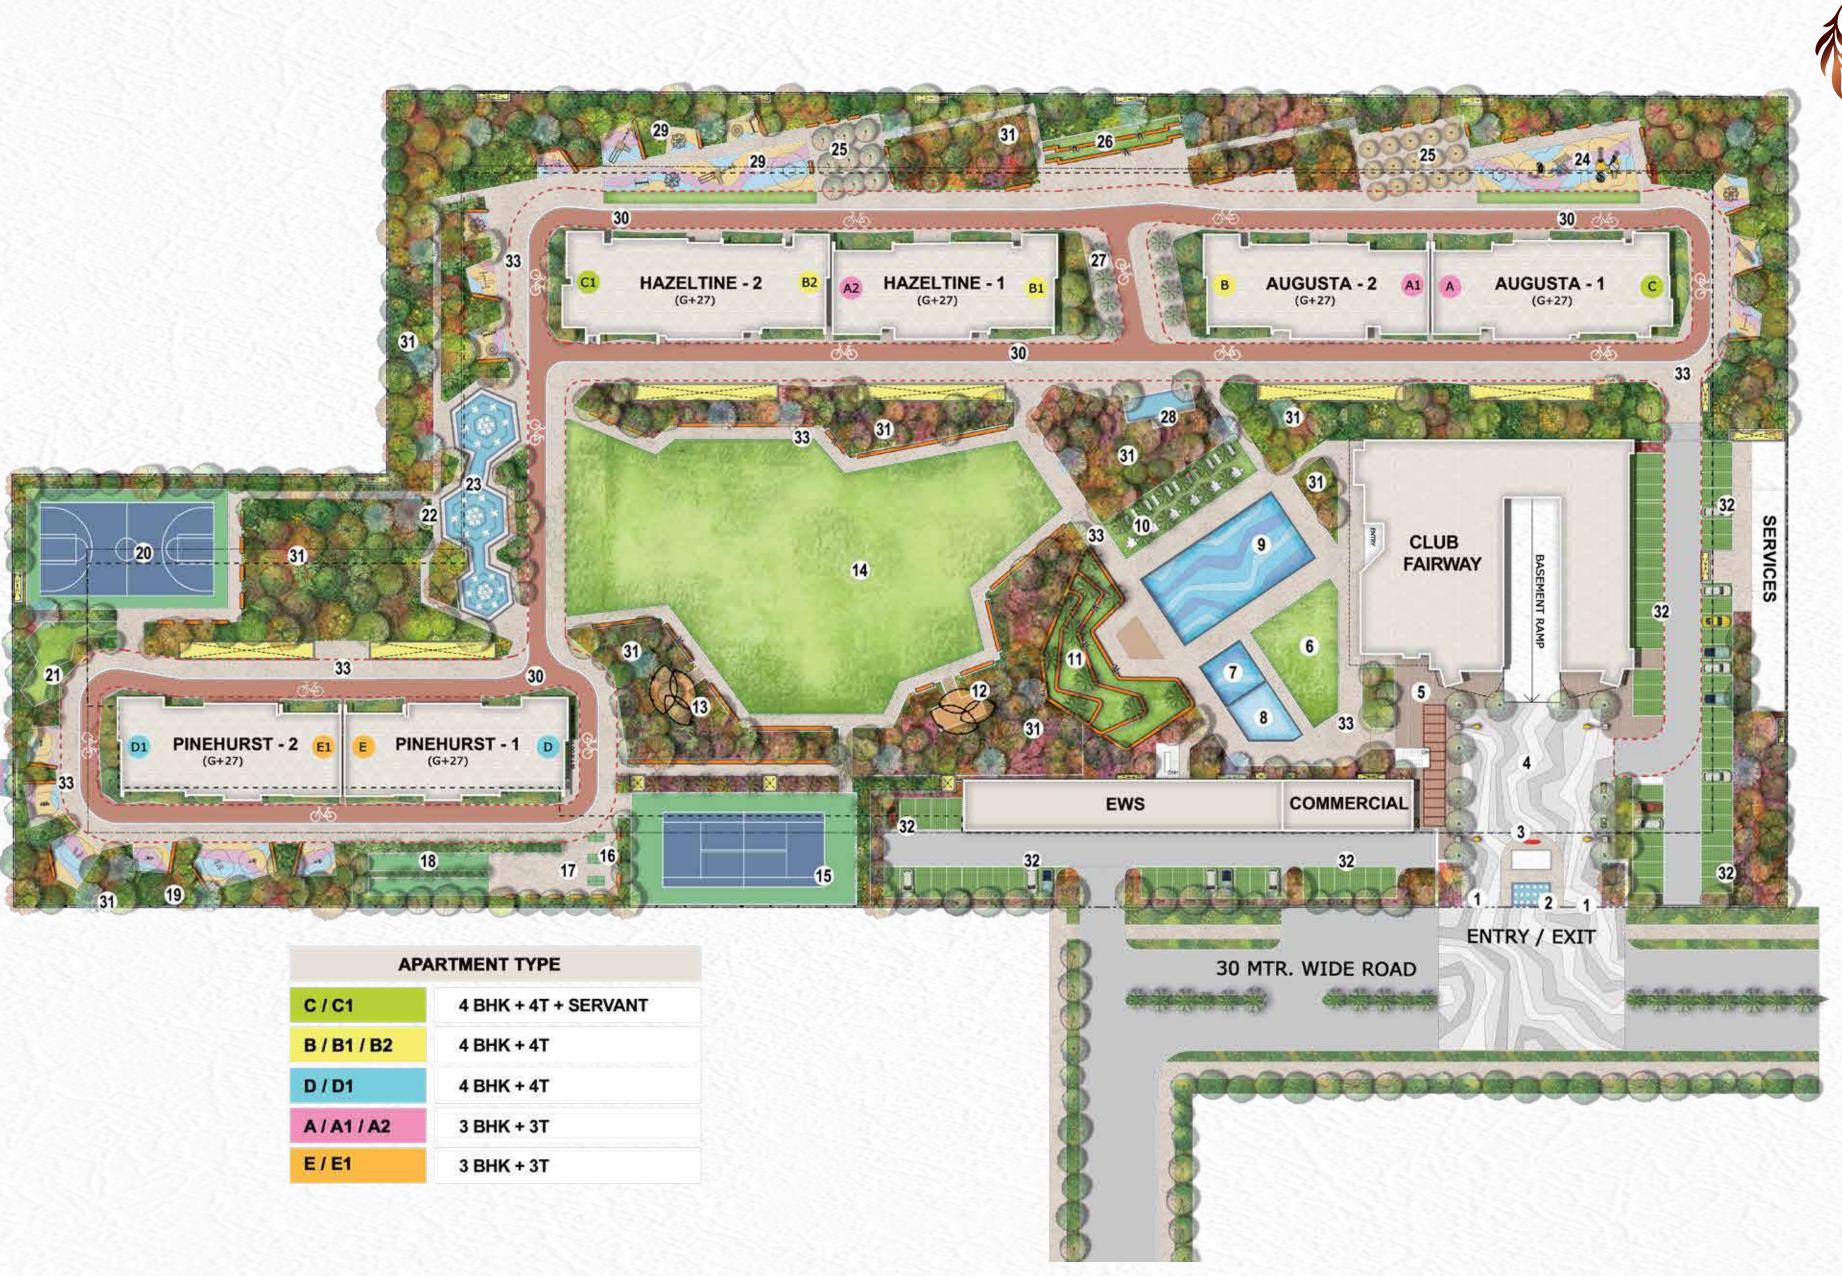

#### Legend

- Entry / Exit (1)
- Water Feature 2
- 3 Sculpture
- Arrival Court 4
- Pick Up / Drop Zone 5
- Party Lawn 6
- Kids Pool 7
- Aqua Play 8
- Swimming Pool 9
- Leisure Deck 10
- Amphitheater (11)
- Senior Citizen Gazebo (Male) (12)
- Senior Citizen Gazebo (Female) (13)
- Celebration Lawn With Peripheral Seating (14)
- **Tennis Court** (15)
- **Outdoor Table Tennis** (16)
- Sports Plaza (17)
- **Cricket Practice Net** (18)
- **Outdoor Fitness Zone** (19)
- **Basket Ball Court** (20)
- Pet Park (21)
- Reflexology Path (22)
- Iconic Water Feature (23)
- Kids Play (Pre-Teens) (24)
- Tree Court (25)
- Forest Alcove (26)
- Tree Avenue 27
- Focal Water Feature (28)
- Kids Play (Tiny Tots) 29
- 30 Cycle Track
- Tree Grove (31)
- Parking (32)
- 33 Pedestrian Walkway

| APARTMENT TYPE |                      |
|----------------|----------------------|
| C / C1         | 4 BHK + 4T + SERVANT |
| B / B1 / B2    | 4 BHK + 4T           |
| D / D1         | 4 BHK + 4T           |
| A/A1/A2        | 3 BHK + 3T           |
| E / E1         | 3 BHK + 3T           |
|                |                      |

Note: Augusta 1 and 2 are not open for sale as of now.