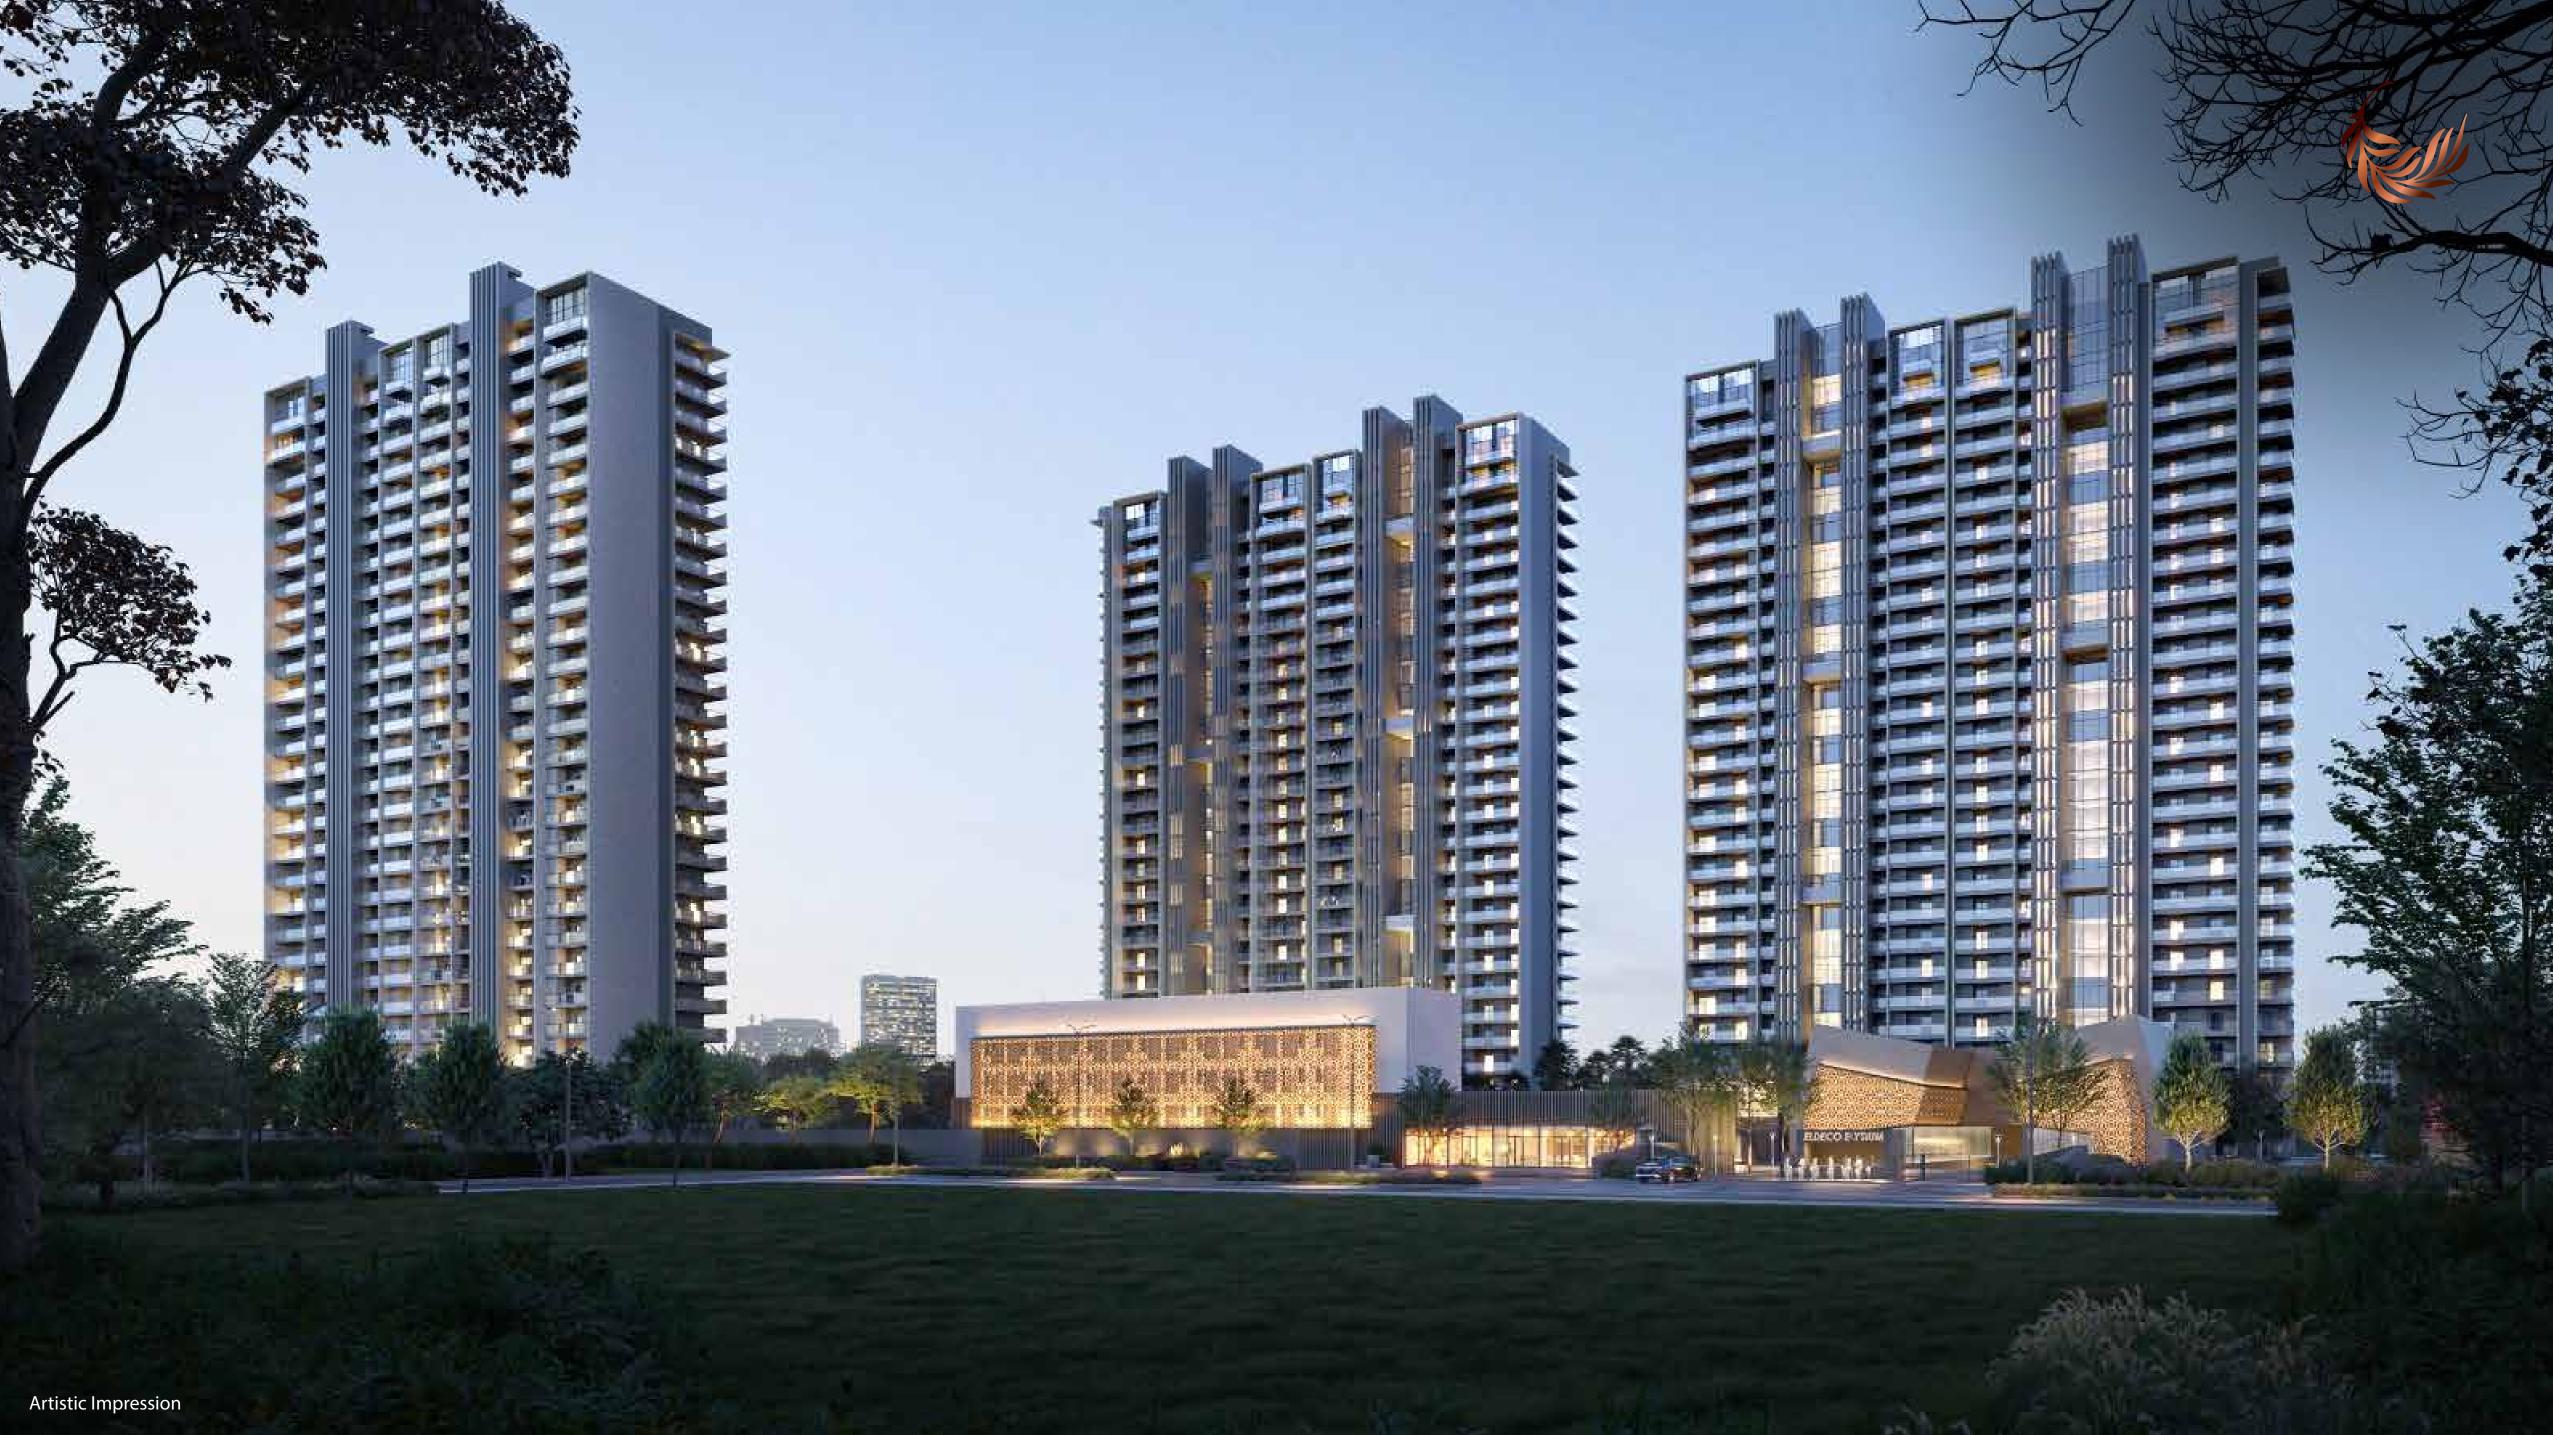

### EXCLUSIVE VIEW FOR SELECT FEW

Artistic Impression

LOW DENSITY DESIGN WITH JUST 40 HOMES PER ACRE

## Planning Highlights

- Very Low-density Development With Less Than 40 Apartments Per Acre
- One Of The Rare Projects Amongst Recent Launches With No Additional Loading Of FAR Under TOD Or TDR Policies
- Open Plan Tower Placement With No Two Towers Overlooking Each Other Directly Enabling Infinity Views To All Apartments
- Less Than 15% Ground Coverage With Only 3 Tower Blocks In 8.34 Acres (Each Block To Have 2 Adjoining Towers)
- 85% Open Area With Contiguous 4.5 Acres Central Greens Having Iconic Water Feature And Multitude Of Outdoor Amenities
- Mini Urban Forest, Multiple Tree Groves With Around 900 Trees Of Various Species To Be Planted In The Project
- Minimal Vehicular Movement On Surface To Create Least Disturbance For Residents
- Grand Entrance Court With Welcoming Water Feature Giving Direct Access To Club, Basement Ramp And Services
- Sunken Courts Allowing Natural Light And Ventilation In Basement Tower Drop Off Zones And Parking