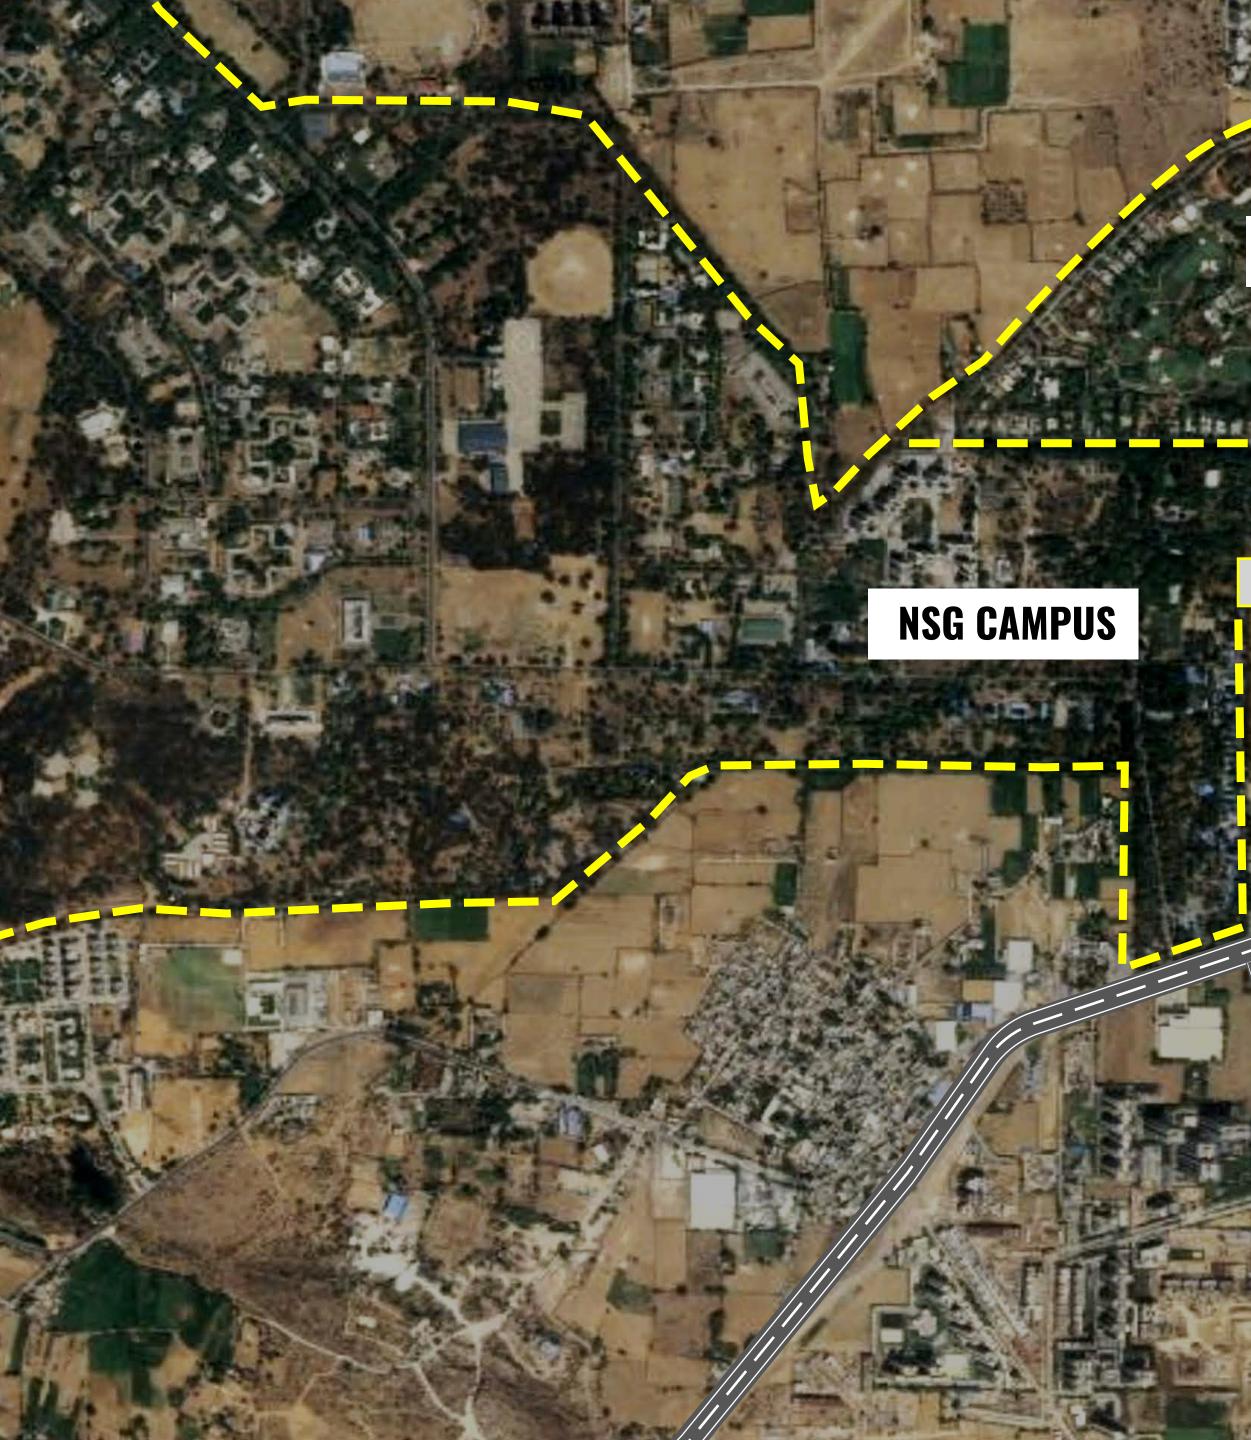

#### **GOLF COURSE**

NAURANGPUR ROAD

ビ

, TOWARDS SOUT

UTHERN PERIPHERAL ROAD

SEC-80, GURUGRAM

#### DISCOVER YOUR SANCTUARY

PROPOSED 60 MTR WIDE ROAD

Uncover a hidden treasure in an iconic residential community, where stunning vistas of lush greenery and expansive horizons come together. With a focus on low-density living, each meticulously crafted home provides unmatched privacy and tranquility. Spacious interiors, guided by generous design principles, offer a seamless blend of comfort and sophistication. Embrace a distinctive lifestyle in this extraordinary haven-an exclusive retreat that elevates modern living amidst nature's splendor.

### REVEL IN TIMELESS SWEEPING VIEWS OF

MANICURED GOLF COURSE LUSH NSG CAMPUS SERENE ARAVALIS PLANNED CENTRAL GREENS